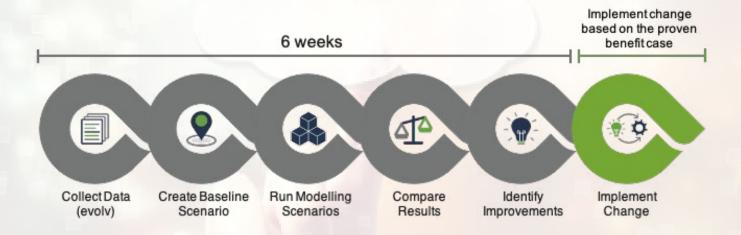

# **Our Approach**

## Identify hidden benefits in 6 weeks

Flo IQ is a fast and cost effective way to identify improvement areas in your logistics network.

#### **Collect Data**

- We collect your master data (locations, carriers, rates) along with one week's transactional data (transport orders, shipments)
- This is processed using our data templates ready for loading to Flo IQ

#### **Create Baseline Scenario**

We use your data to replicate your current transportation network in Flo IQ

## **Run Modelling Scenarios**

- Together we will detail the business requirements and scenarios to be modelled e.g. What if I exchange a carrier? What if I change my routes?
- Flo IQ performs detailed what-if analysis providing highly accurate results

## **Compare Results**

- We compare the baseline with Flo IQ results, measuring:
  - The cost and number of shipments planned for a given period of orders and shipments
  - The absolute and % difference between baseline costs and modelled scenario costs
  - The differences between the baseline scenario and the modelled scenario

## **Identify Improvements (Week 6)**

- We identify hidden benefits and areas of improvements
- We will prepare a presentation highlighting the benefits that could be achieved along with a demo based on your transportation data to show an optimised future scenario

## **Implement Change**