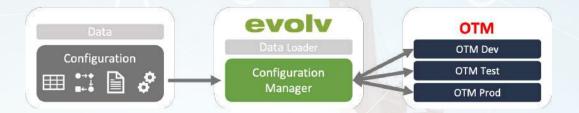

#### evolv Configuration Manager

Simplify and control configuration management

evolv Configuration Manager offers advanced features to simplify release management (export and import). Providing a central repository for you to track and manage configuration and data changes across environments, domains, teams and business units.

#### **Key features of the Configuration Manager include:**

- Transfer data, manage configuration and releases across multiple OTM environments
- Validate objects, test status and sequence files for deployment
- Take configuration snapshots for support or backup purposes
- Works with non OTM configuration such as file system objects

#### **Key benefits of the Configuration Manager include:**

- Reduce time to promote changes
- Better control with best-practice release management
- Remove manual transcription errors
- Ensure all configuration is moved to target environments
- Improve auditing, traceability and change management