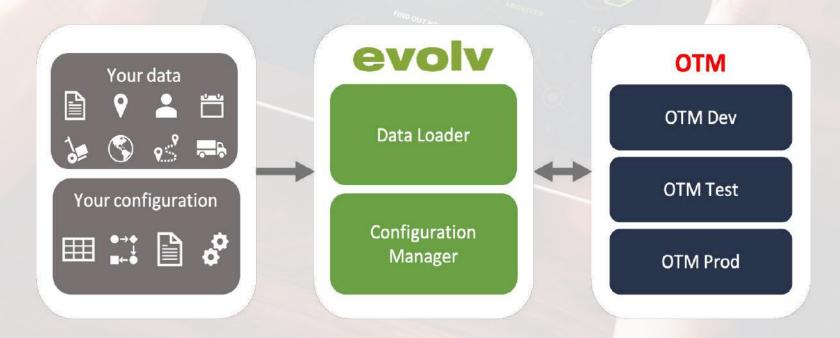

#### evolv Data Loader

Streamline and automate master data management

We were able to significantly reduce the time needed for managing data in OTM thanks to possibility to upload bulk data in a controlled way

Krzysztof Majdanski,
 Product Owner, Volvo

evolv Data Loader enables your business users to create, maintain and load OTM data without needing IT resources. Pre-defined data templates, mapped to OTM data objects work to ensure accuracy and consistency.

These templates can be populated offline with multiple parties involved in editing and maintenance. evolv restructures the data and validates it automatically providing human-readable error logs. Run or schedule data uploads from evolv to your OTM solution.

#### evolv Configuration Manager

Simplify and control configuration management

evolv Configuration Manager offers advanced features to simplify release management (export and import). Providing a central repository for you to track and manage configuration and data changes across environments, domains, teams and business units.