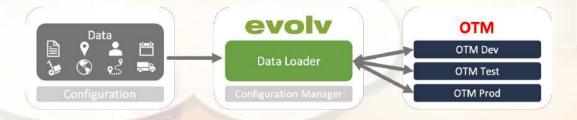

#### evolv Data Loader

Streamline and automate master data management

We were able to significantly reduce the time needed for managing data in OTM thanks to possibility to upload bulk data in a controlled way

Krzysztof Majdanski,
 Product Owner, Volvo

evolv Data Loader enables your business users to create, maintain and load OTM data without needing IT resources. Pre-defined data templates, mapped to OTM data objects work to ensure accuracy and consistency.

These templates can be populated offline with multiple parties involved in editing and maintenance. evolv restructures the data and validates it automatically providing human-readable error logs. Run or schedule data uploads from evolv to your OTM solution.